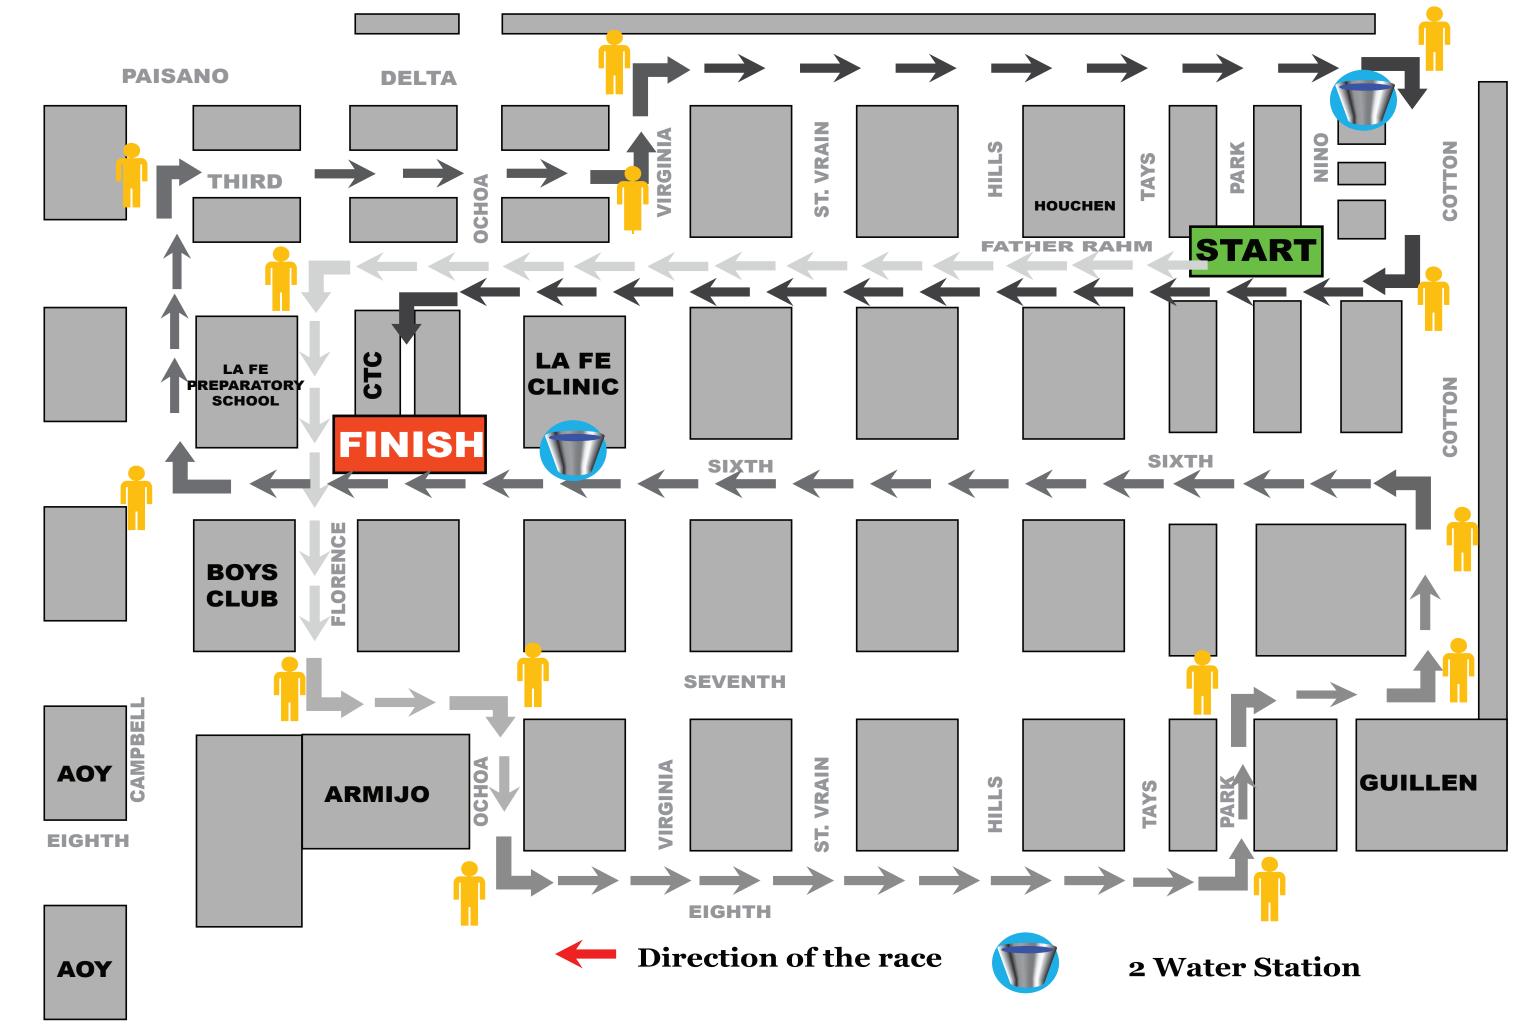

# 23rd Annual "Father's Day"

Community Health 5K Run/ Walk Saturday, June 18, 2016 / 7:30 a.m.

FREE T-shirts for the First 200 Entries

## **Event Address:**

La Fe Culture & Technology Center 721 S. Ochoa (Rear Building) El Paso, TX 79901